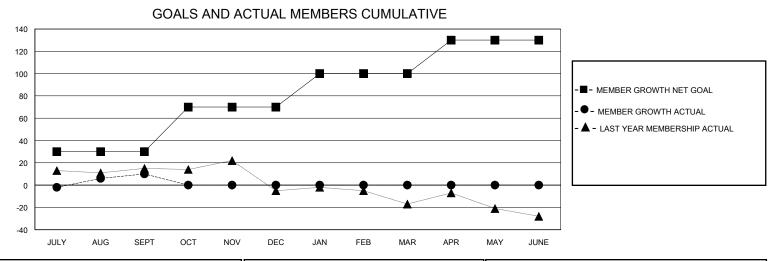

## District 34 A

Results as of: 9/30/2024

| GMT:                  |               | GMT CA    |               |                       |                        |                         |                                                    |  |
|-----------------------|---------------|-----------|---------------|-----------------------|------------------------|-------------------------|----------------------------------------------------|--|
|                       | Club          | os        |               | Members               |                        |                         |                                                    |  |
| RESULTS FOR 2024-2025 |               |           |               | RESULTS FOR 2024-2025 |                        |                         |                                                    |  |
| QUARTER               | NEW CLUB GOAL | NEW CLUBS | DROPPED CLUBS | QUARTER MEM           | BER GROWTH NET<br>GOAL | MEMBER GROWTH<br>ACTUAL | DROPPED<br>MEMBERS ACTUAL<br>(including transfers) |  |
| JULY/AUG/SEPT         | 0             | 0         | 0             | JULY/AUG/SEPT         | 30                     | 44                      | 26                                                 |  |
| OCT/NOV/DEC           | 0             | 0         | 0             | OCT/NOV/DEC           | 40                     | 0                       | 0                                                  |  |
| JAN/FEB/MAR           | 1             | 0         | 0             | JAN/FEB/MAR           | 30                     | 0                       | 0                                                  |  |
| APR/MAY/JUNE          | 0             | 0         | 0             | APR/MAY/JUNE          | 30                     | 0                       | 0                                                  |  |